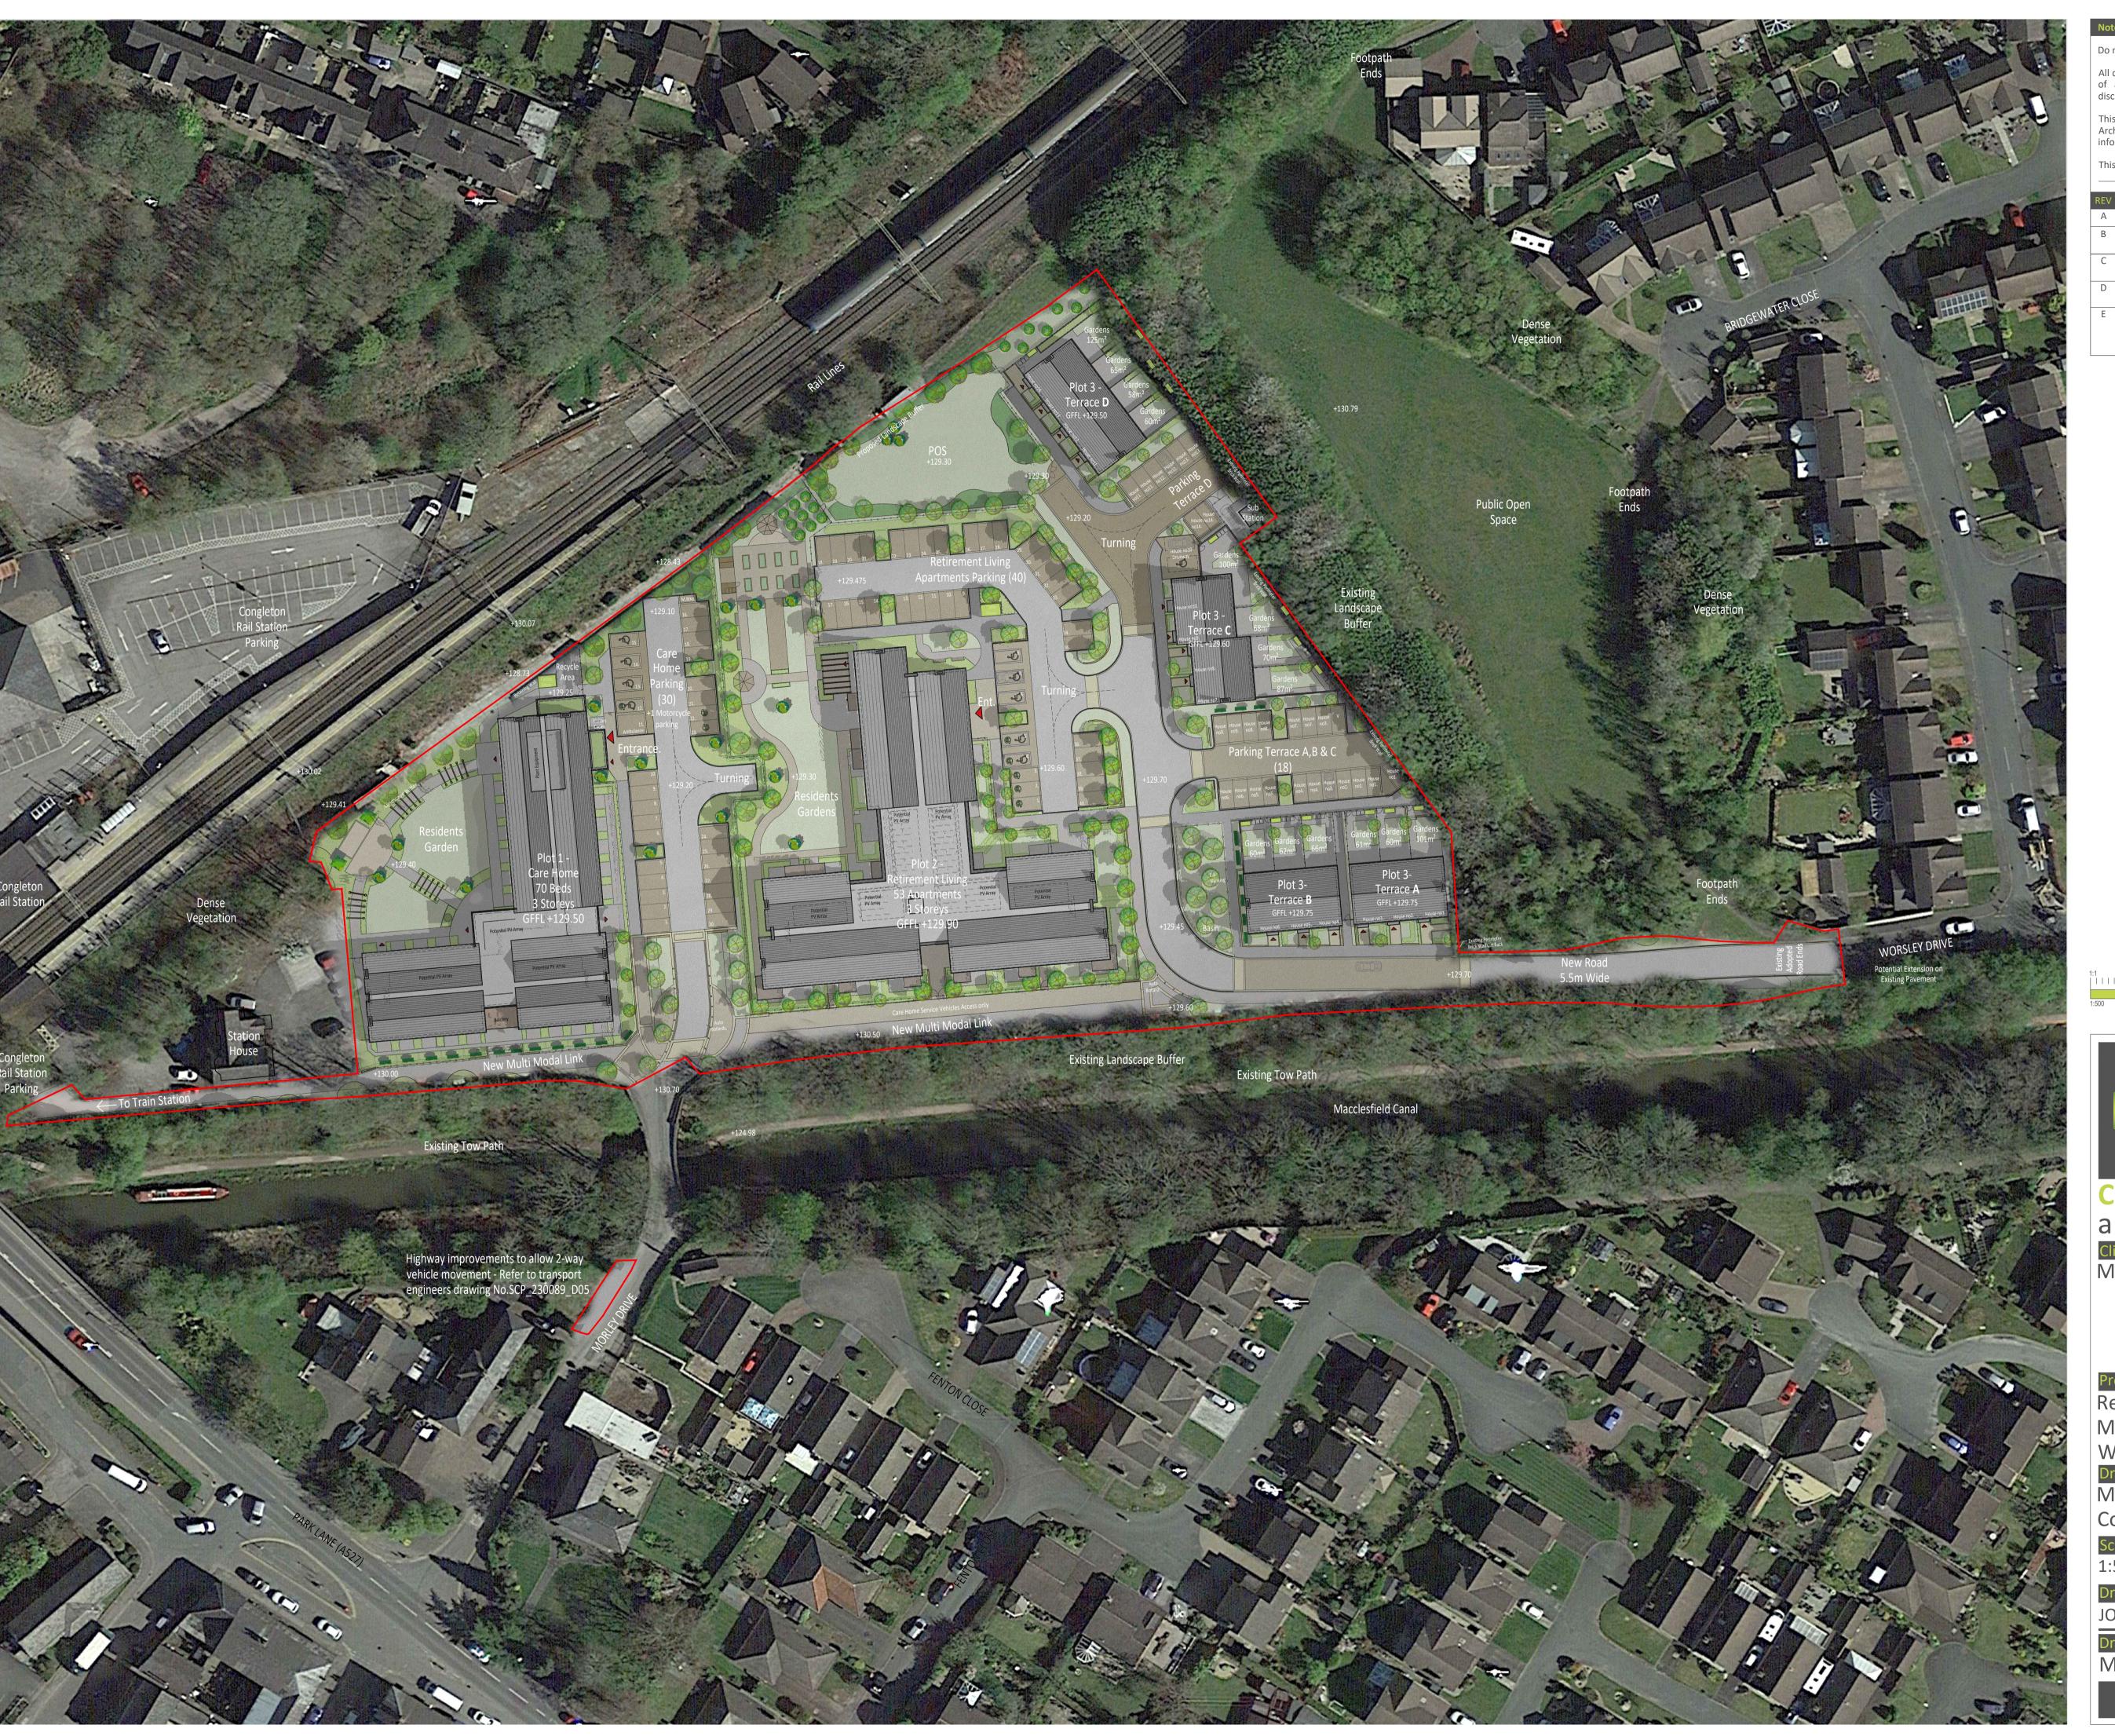

## 24/2497C JOHN MORLEY IMPORTERS LIMITED, MORELY DRIVE, CONGLETON, CHESHIRE, **CW12 3LF**

Do not scale, use figured dimensions only.

All dimensions to be verified on site prior to the commencement

of any work or the production of any shop drawing. All discrepancies to be reported to the Architect. This drawing is to be read in conjunction with all related Architect's and Engineer's drawings and any other relevant

**Telephone** 01925 357555

Client McGoff Group Projects

Redevelopment of the John Morely Site, Morley Drive & Worsley Drive, Congleton

Masterplan

Coloured Site Plan 1:500 @ A1

27/05/24 Checked by

M0207 - 104