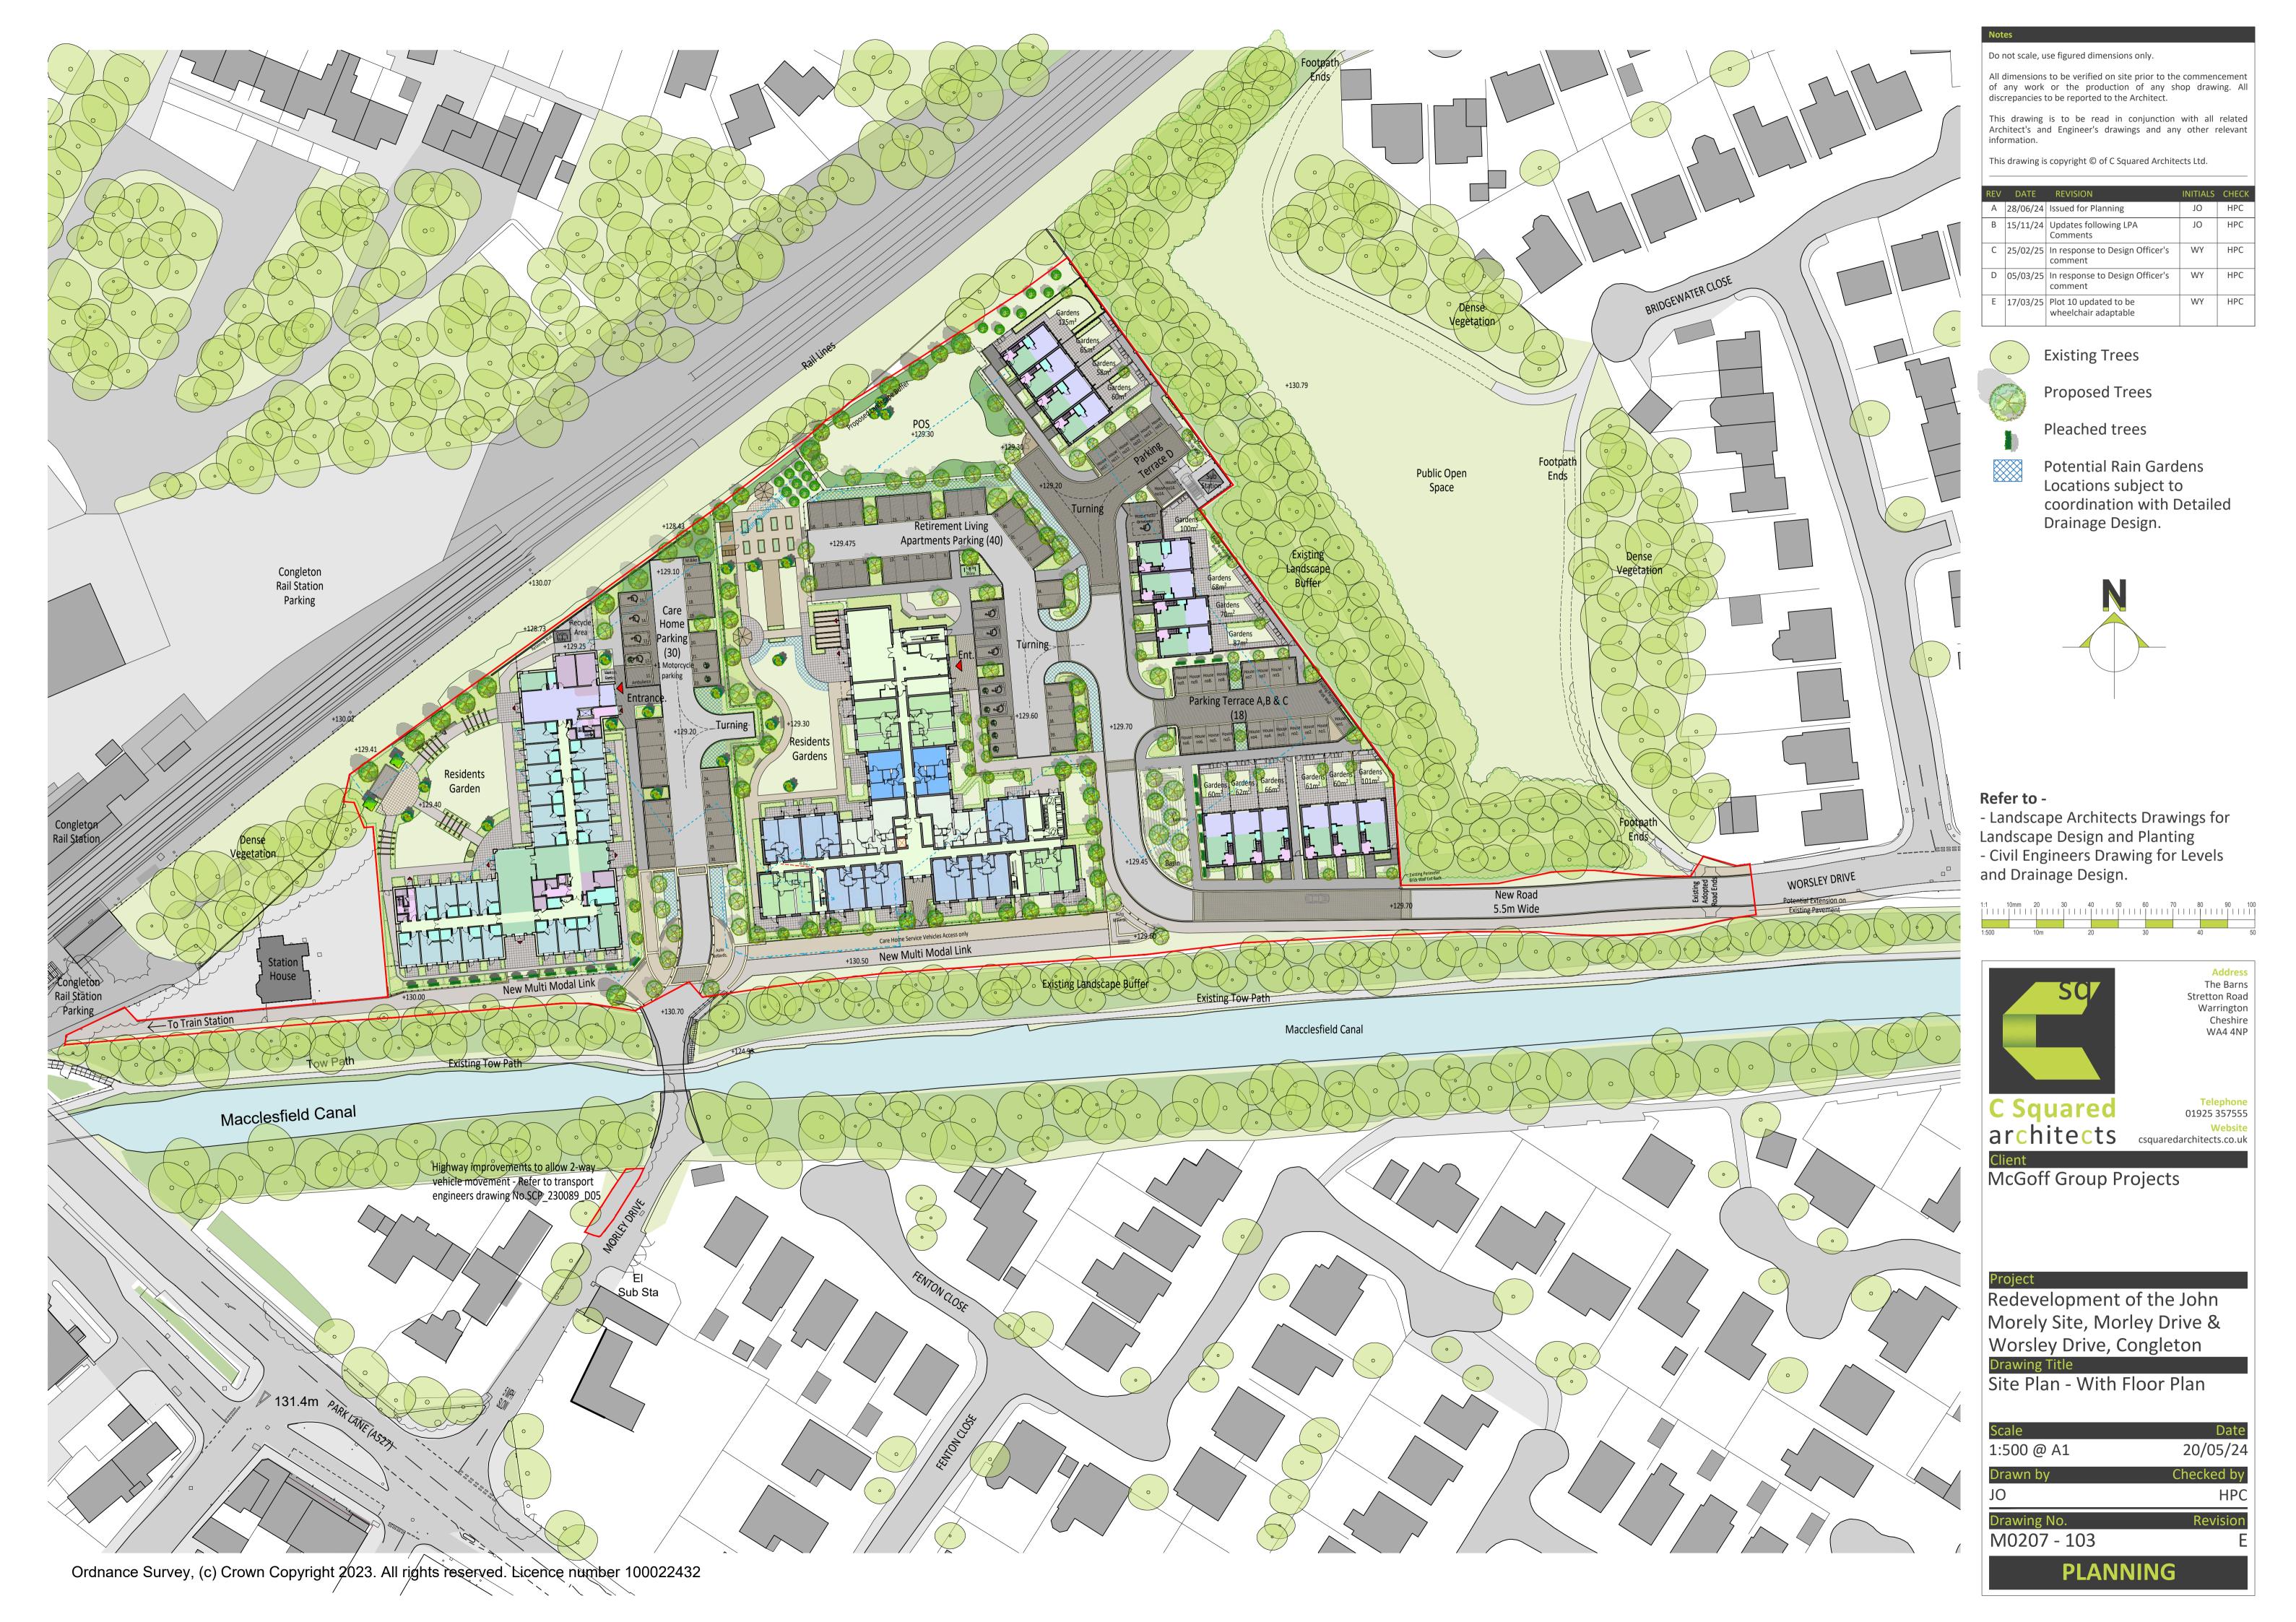

## 24/2497C JOHN MORLEY IMPORTERS LIMITED, MORELY DRIVE, CONGLETON, CHESHIRE, **CW12 3LF**

Do not scale, use figured dimensions only.

All dimensions to be verified on site prior to the commencement

of any work or the production of any shop drawing. All discrepancies to be reported to the Architect. This drawing is to be read in conjunction with all related Architect's and Engineer's drawings and any other relevant

**Telephone** 01925 357555

Client McGoff Group Projects

Redevelopment of the John Morely Site, Morley Drive & Worsley Drive, Congleton

Masterplan

Coloured Site Plan 1:500 @ A1

27/05/24 Checked by

M0207 - 104